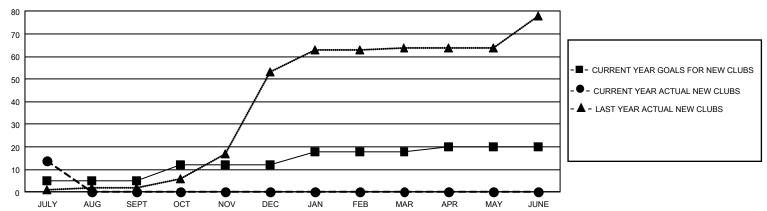

## GMT Constitutional Area 6, Group A

REPORT DOES NOT INCLUDE CLUBS IN UNDISTRICTED AREAS.

| Clubs         |               |             |               | Members               |                       |                         |                                                    |  |
|---------------|---------------|-------------|---------------|-----------------------|-----------------------|-------------------------|----------------------------------------------------|--|
|               | RESULTS FOR   | R 2021-2022 |               | RESULTS FOR 2021-2022 |                       |                         |                                                    |  |
| QUARTER       | NEW CLUB GOAL | NEW CLUBS   | DROPPED CLUBS | QUARTER MEMB          | ER GROWTH NET<br>GOAL | MEMBER GROWTH<br>ACTUAL | DROPPED<br>MEMBERS ACTUAL<br>(including transfers) |  |
| JULY/AUG/SEPT | 15            | 14          | 0             | JULY/AUG/SEPT         | 38                    | 368                     | 48                                                 |  |
| OCT/NOV/DEC   | 21            | 0           | 0             | OCT/NOV/DEC           | 70                    | 0                       | 0                                                  |  |
| JAN/FEB/MAR   | 18            | 0           | 0             | JAN/FEB/MAR           | 53                    | 0                       | 0                                                  |  |
| APR/MAY/JUNE  | 6             | 0           | 0             | APR/MAY/JUNE          | 38                    | 0                       | 0                                                  |  |

## GOALS AND ACTUAL NEW CLUBS CUMULATIVE