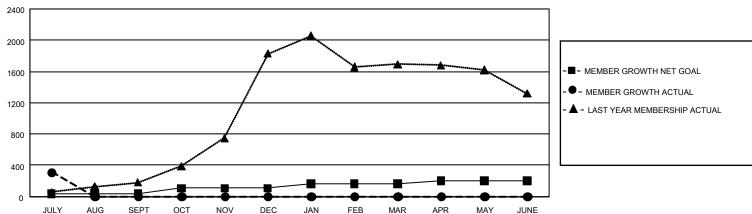

## GMT Constitutional Area 6, Group A

REPORT DOES NOT INCLUDE CLUBS IN UNDISTRICTED AREAS.

| Clubs         |               |             |               | Members               |                       |                         |                                                    |  |
|---------------|---------------|-------------|---------------|-----------------------|-----------------------|-------------------------|----------------------------------------------------|--|
|               | RESULTS FOR   | R 2021-2022 |               | RESULTS FOR 2021-2022 |                       |                         |                                                    |  |
| QUARTER       | NEW CLUB GOAL | NEW CLUBS   | DROPPED CLUBS | QUARTER MEMB          | ER GROWTH NET<br>GOAL | MEMBER GROWTH<br>ACTUAL | DROPPED<br>MEMBERS ACTUAL<br>(including transfers) |  |
| JULY/AUG/SEPT | 15            | 14          | 0             | JULY/AUG/SEPT         | 38                    | 368                     | 48                                                 |  |
| OCT/NOV/DEC   | 21            | 0           | 0             | OCT/NOV/DEC           | 70                    | 0                       | 0                                                  |  |
| JAN/FEB/MAR   | 18            | 0           | 0             | JAN/FEB/MAR           | 53                    | 0                       | 0                                                  |  |
| APR/MAY/JUNE  | 6             | 0           | 0             | APR/MAY/JUNE          | 38                    | 0                       | 0                                                  |  |

## GOALS AND ACTUAL MEMBERS CUMULATIVE

| DROPPED CLUBS: 0 |    | 38 CLUBS OF 360 ADDED 1 OR MORE | GENDER DISTRIBUTION               |                |       |
|------------------|----|---------------------------------|-----------------------------------|----------------|-------|
|                  |    | NEW MEMBERS                     | MALE                              | 6,192 (76.53%) |       |
|                  |    |                                 | FEMALE                            | 1,899 (23.47%) |       |
| DROPPED MEMBERS  |    |                                 |                                   |                |       |
| DECEASED         | 1  | CLICK HERE FOR CUMULATIVE       | TOTAL FAMILY UNIT MEMBERS         |                | 6,693 |
| CLUB CANCELLED 0 |    | MEMBERSHIP DATA                 |                                   |                |       |
| OTHER            | 47 |                                 | FAMILY MEMBERS PAYING HALF DUES 5 |                | 5,095 |
| TOTAL            | 48 |                                 |                                   |                |       |